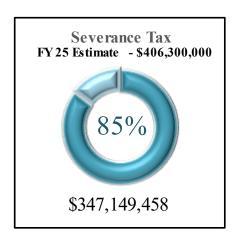

# **Severance Tax**

Severance tax collections for May totaled \$47,471,578, **above** the monthly estimate of \$33,800,000 by \$13,671,578. Total year to date Severance Tax collections are \$347,149,458.

Fiscal Year 2025 YTD Severance Tax Estimate \$347,300,000

Fiscal Year 2025 YTD Severance Tax Collections \$347,149,458

<u>Fiscal Year 2025 Severance Tax YTD Performance</u> **Below** estimates by \$150,542

As of the end of May the state has collected 85% of its total yearly estimated Severance Tax collections of \$406,300,000.