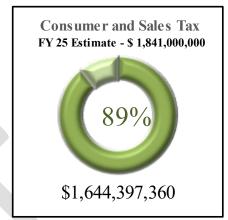

### **Consumer Sales and Use Tax**

Consumer Sales and Use Tax collections for May totaled \$170,873,828, **above** the monthly estimate of \$163,200,000 by \$7,579,545. Total year to date Consumer Sales and Use tax collections are \$1,644,397,360.

<u>Fiscal Year 2025 YTD Estimate</u> **\$1,632,900,000** 

Fiscal Year 2025 YTD Collections **\$1,644,397,360** 

<u>Fiscal Year 2025 YTD Performance</u> **Exceeding** estimates by \$11,497,360

As of the end of May the state has collected 89% of its total estimated Consumer Sales and Use tax collections of \$1,841,000,000.