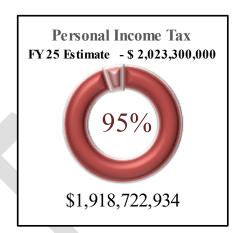

# **Personal Income Tax**

Personal Income Tax (PIT) collections for May totaled \$98,885,741, **below** the monthly estimate of \$105,700,000 by \$6,814,259. Total year to date Personal Income Tax collections are \$1,918,722,934.

<u>Fiscal Year 2025 PIT YTD Estimate</u> **\$1,826,400,000** 

<u>Fiscal Year 2025 PIT YTD Collections</u> **\$1,918,722,934** 

Fiscal Year 2025 PIT YTD Performance Exceeding estimates by \$92,322,934

As of the end of May the state has collected 95% of its total estimated PIT yearly collections of \$2,023,300,000.