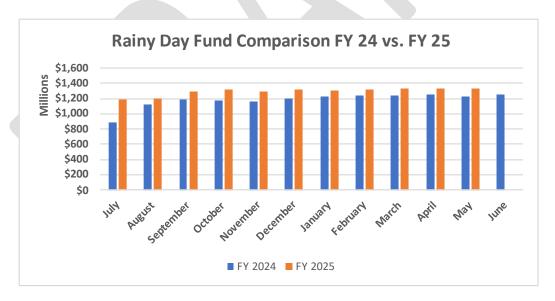

# **Rainy Day Funds**

Revenue Shortfall Reserve Fund (Rainy Day A) balance as of May 31, 2025 is \$750,882,197

Revenue Shortfall Reserve Fund (Rainy Day A) same time last year: \$695,383,570

Revenue Shortfall Reserve Fund – Part B (Rainy Day B) balance as of May 31, 2025 is \$588,163,196

Revenue Shortfall Reserve Fund - Part B (Rainy Day B) balance same time last year: \$539,258,818

Total Balance of Revenue Shortfall Reserve Funds (Funds A+B) as of May 31, 2025: \$1,339,045,393

Total Balance of Revenue Shortfall Reserve Funds (Funds A+B) same time last year: \$1,234,642,388