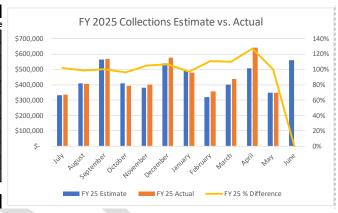

# **General Revenue Year to Date Snapshot**

|           |     |           |     | FY        | 25  |             |              |
|-----------|-----|-----------|-----|-----------|-----|-------------|--------------|
|           | Est | imate     | Act | ual       | Di  | ifference   | % Difference |
| July      | \$  | 330,381   | \$  | 335,328   | \$  | 4,947       | 101%         |
| August    | \$  | 408,995   | \$  | 403,842   | \$  | (5,153)     | 99%          |
| September | \$  | 566,322   | \$  | 567,716   | \$  | 1,394       | 100%         |
| October   | \$  | 408,589   | \$  | 393,589   | \$  | (15,000)    | 96%          |
| November  | \$  | 381,607   | \$  | 400,450   | \$  | 18,843      | 105%         |
| December  | \$  | 538,545   | \$  | 575,244   | \$  | 36,699      | 107%         |
| January   | \$  | 491,776   | \$  | 477,973   | \$  | (13,803)    | 97%          |
| February  | \$  | 321,224   | \$  | 354,927   | \$  | 33,703      | 110%         |
| March     | \$  | 400,077   | \$  | 439,500   | \$  | 39,423      | 110%         |
| April     | \$  | 507,783   | \$  | 643,764   | \$  | 135,981     | 127%         |
| May       | \$  | 350,030   | \$  | 349,875   | \$  | (155)       | 100%         |
| June      | \$  | 559,207   |     |           | \$  | (559,207)   | 0%           |
|           |     |           |     |           | * 6 | all numbers | in thousands |
| Totals    | \$5 | 5,264,536 | \$4 | 1,942,208 |     | (\$322,328) | 94%          |

# **General Revenue**

General Revenue collections for May totaled \$349,875,246, **below** the monthly estimate of \$350,030,000 by \$154,754. Total year to date General Revenue collections are \$4,942,212,685.

<u>Fiscal Year 2025 YTD Estimate</u> **\$4,705,329,000** 

<u>Fiscal Year 2025 YTD Collections</u> **\$4,942,212,685** 

<u>Fiscal Year 2025 YTD Performance</u> **Exceeding** estimates by \$236,883,685

As of the end of May the state has collected 94% of its total estimated yearly revenue of \$5,264,536,000.