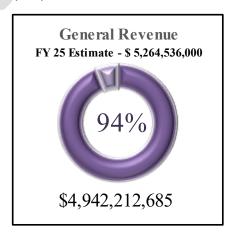

# **General Revenue**

General Revenue collections for May totaled \$349,875,246, **below** the monthly estimate of \$350,030,000 by \$154,754. Total year to date General Revenue collections are \$4,942,212,685.

<u>Fiscal Year 2025 YTD Estimate</u> **\$4,705,329,000** 

<u>Fiscal Year 2025 YTD Collections</u> **\$4,942,212,685** 

<u>Fiscal Year 2025 YTD Performance</u> **Exceeding** estimates by \$236,883,685

As of the end of May the state has collected 94% of its total estimated yearly revenue of \$5,264,536,000.